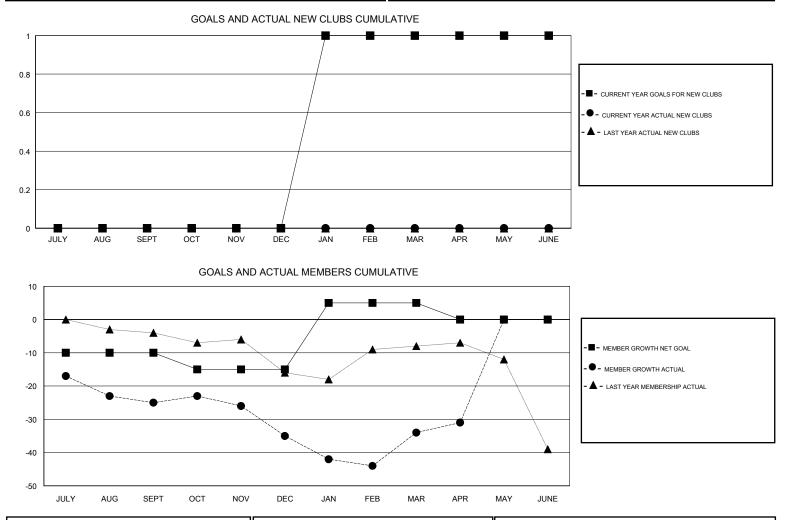

## GMT CA

| Clubs<br>RESULTS FOR 2017-2018 |   |   |   | Members<br>RESULTS FOR 2017-2018 |     |    |    |
|--------------------------------|---|---|---|----------------------------------|-----|----|----|
|                                |   |   |   |                                  |     |    |    |
| JULY/AUG/SEPT                  | 0 | 0 | 1 | JULY/AUG/SEPT                    | -10 | 8  | 31 |
| OCT/NOV/DEC                    | 0 | 0 | 0 | OCT/NOV/DEC                      | -5  | 18 | 26 |
| JAN/FEB/MAR                    | 1 | 0 | 1 | JAN/FEB/MAR                      | 20  | 23 | 17 |
| APR/MAY/JUNE                   | 0 | 0 | 0 | APR/MAY/JUNE                     | -5  | 9  | 5  |